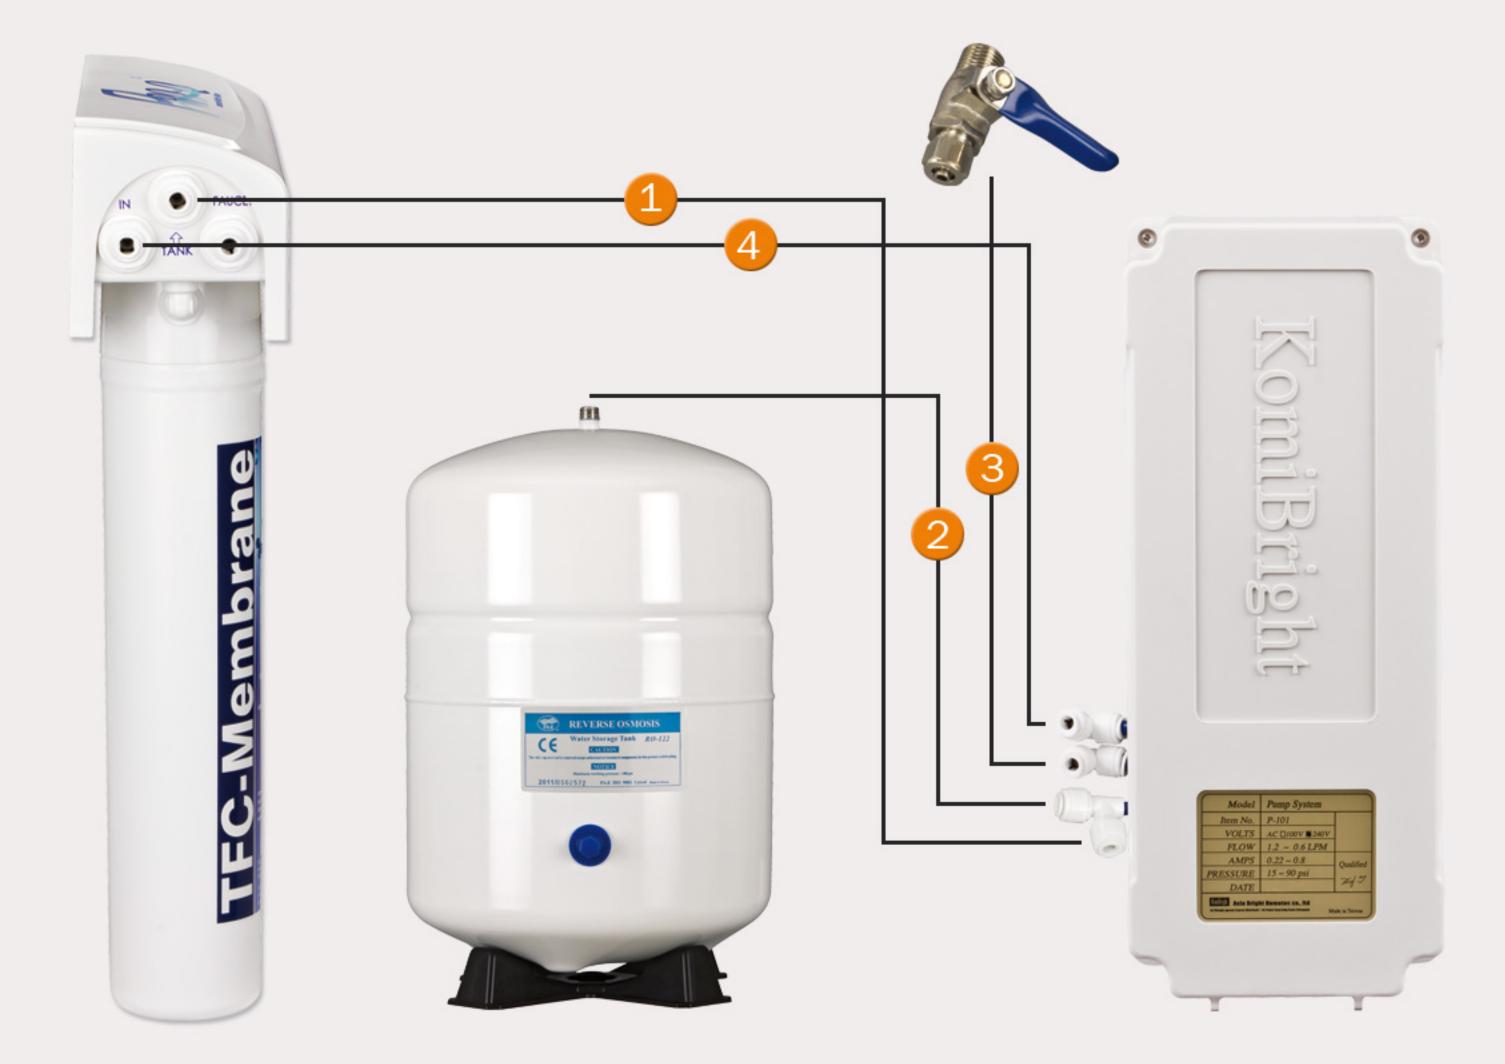

## **Anschluss Pumpen-Kit**

| 4 | - •  |
|---|------|
| 3 | -    |
| 2 | -000 |
| 1 |      |

| Model                                                                                                                        | Pump System   |           |
|------------------------------------------------------------------------------------------------------------------------------|---------------|-----------|
| Item No.                                                                                                                     | P-101         |           |
| VOLTS                                                                                                                        | AC 100V 240V  |           |
| FLOW                                                                                                                         | 1.2 ~ 0.6 LPM |           |
| AMPS                                                                                                                         | 0.22 ~ 0.8    | Qualified |
| PRESSURE                                                                                                                     | 15 ~ 90 psi   |           |
| DATE                                                                                                                         |               | 29.9      |
| KunBriel Asia Bright Homotoc co., itd<br>be Televis Lawsin Logica Institut - be Televis Deg Deg Date: Dessent Made in Taiwan |               |           |

Verbinden Sie den Anschluss mit dem Wasserhahn

- 2 Verbinden Sie den Anschluss mit dem Vorratstank
- 3 Anschluss f
  ür die Wasserzufuhr (Wassereingang)
- 4 Verbinden Sie den Anschluss mit dem Wassereingang zum Umkehrosmose Wasserfilter