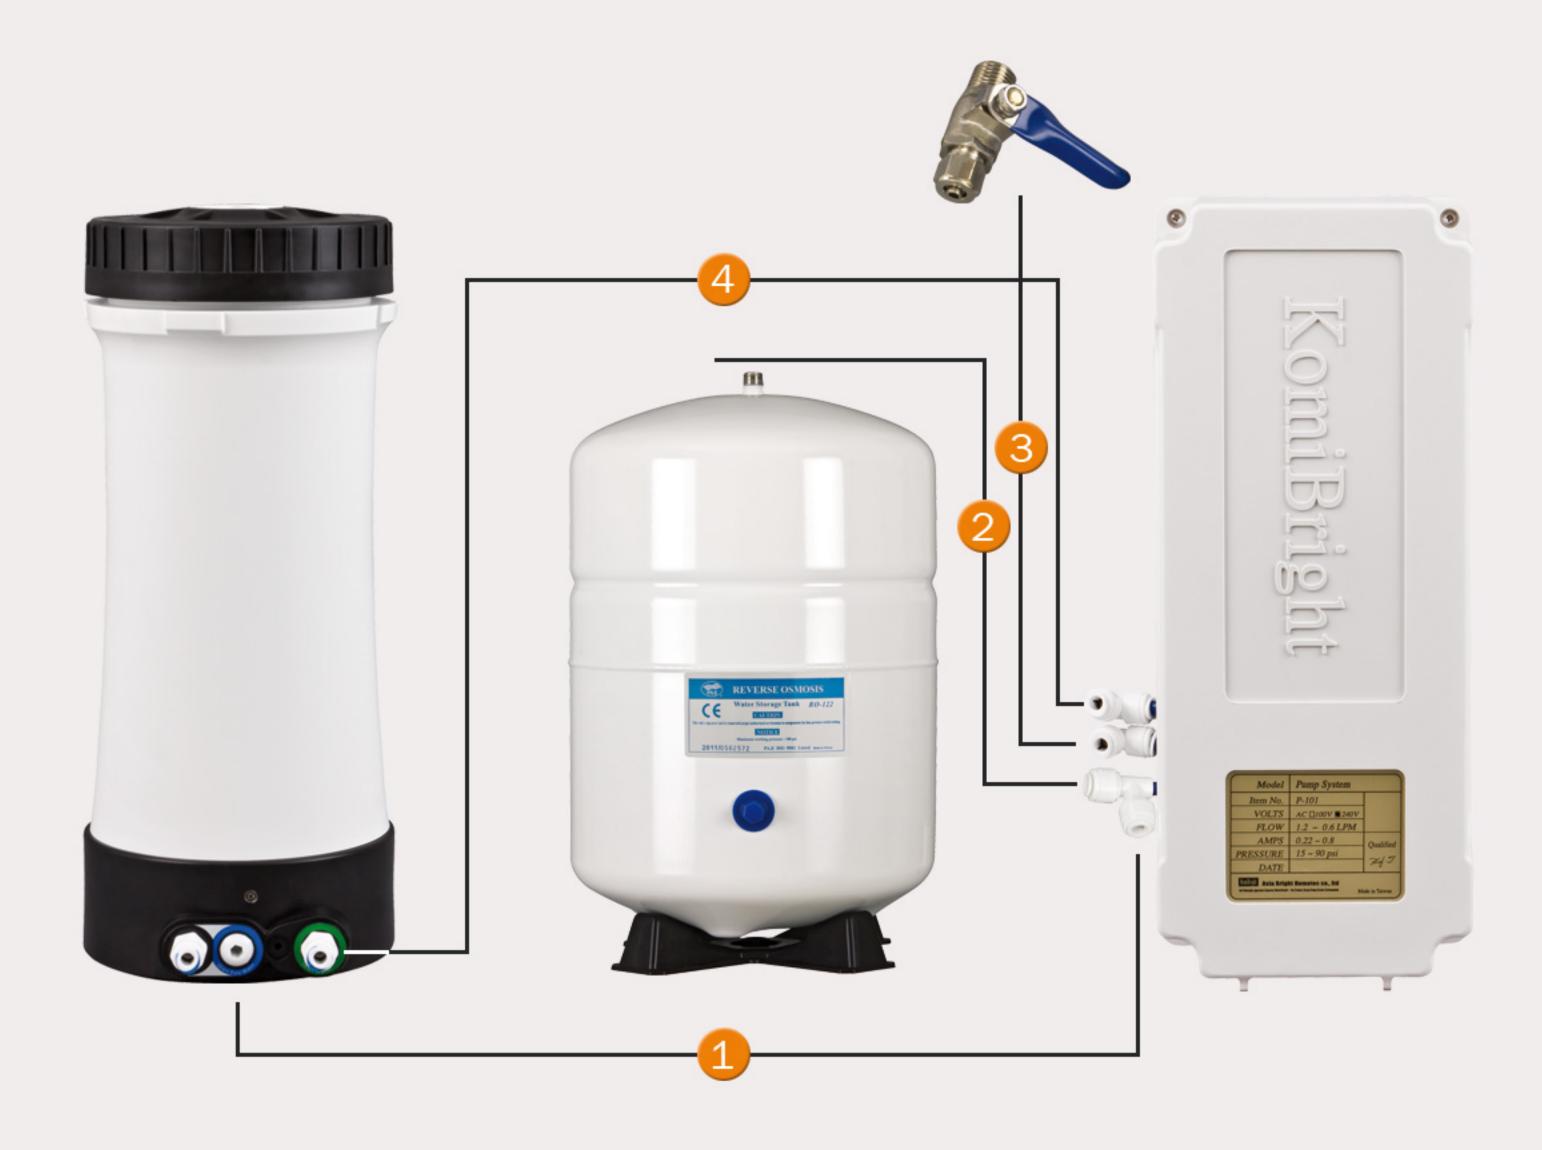

## **Anschluss Pumpen-Kit**

| 4 | - •  |
|---|------|
| 3 | -    |
| 2 | -000 |
| 1 |      |

| Model                                                                                                                        | Pump System   |           |
|------------------------------------------------------------------------------------------------------------------------------|---------------|-----------|
| Item No.                                                                                                                     | P-101         |           |
| VOLTS                                                                                                                        | AC 100V 240V  |           |
| FLOW                                                                                                                         | 1.2 ~ 0.6 LPM |           |
| AMPS                                                                                                                         | 0.22 ~ 0.8    | Qualified |
| PRESSURE                                                                                                                     | 15 ~ 90 psi   |           |
| DATE                                                                                                                         |               | 29.9      |
| KunBriel Asia Bright Homotoc co., itd<br>be Televis Lawsin Logica Institut - be Televis Deg Deg Date: Dessent Made in Taiwan |               |           |

Verbinden Sie den Anschluss mit dem Wasserhahn

- 2 Verbinden Sie den Anschluss mit dem Vorratstank
- 3 Anschluss f
  ür die Wasserzufuhr (Wassereingang)
- 4 Verbinden Sie den Anschluss mit dem Wassereingang zum Umkehrosmose Wasserfilter